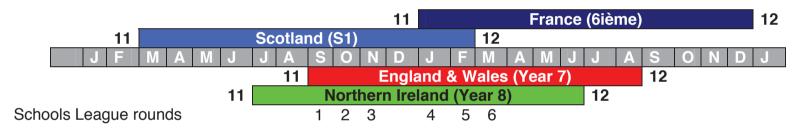

## Rationale (see picture beneath)

Since the 6 Schools League rounds take place through the winter and spring term, the actual age of the children should be same for the majority of these rounds. Looking at the diagram below for pupils who are 11/12, Scotland's S1, England/ Wales Year 7 and Northern Ireland year 8 all coincide for 5 of the 6 rounds. French children are placed as below since French children change school to the *collège* for *6ième*, similar to children in England & Wales changing to Secondary schools for Year 7.

## School year intake dates across the UK and France