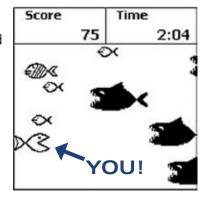

## Play the Fish Game!!!

**Object:** To score as many points as possible by altering the intensity of rowing for a fun filled four minute workout. Row to move your fish (on the left facing the onslaught!) up and down the screen. Try to avoid the predators and eat the nutritious fish. Row at a high intensity to move up the screen and at a low intensity to drop down the screen.

## **Time: 4 minutes**

Points: Add 30 points by eating a small fish and 60 points for eating a striped fish. Subtract 45 points when a predator fish eats you.

Score: 0 to your personal best. The sky's the limit!

small fish: 30 points striped fish: 60 points black fish: -45 points