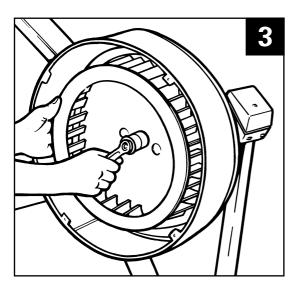

## Phillips head screwdriver 9/16" (14mm) spanner

- 1. Remove damper panel assembly by removing four Phillips screws.
- 2. Remove cover by hand.
- 3. Hold flywheel and turn centre nut anticlockwise using 9/16" (14mm) spanner.
- 4. Remove by hand.
- 5. Reverse procedure to refit. To replace the damper panel: while holding the damper panel close to the outlet perf (but not on) locate the four screws into the 'U' hole nuts, then push on the panel and tighten fully.