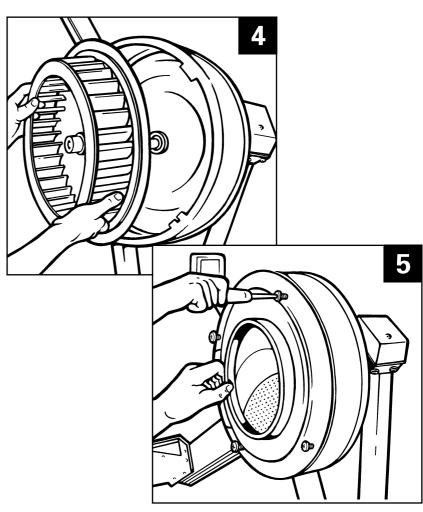

## Phillips head screwdriver 9/16" (14mm) spanner

- 1. Remove damper panel assembly by removing four Phillips screws.
- 2. Remove cover by hand.
- 3. Hold flywheel and turn centre nut anticlockwise using 9/16" (14mm) spanner.
- 4. Remove by hand.
- 5. Reverse procedure to refit. To replace the damper panel: while holding the damper panel close to the outlet perf (but not on) locate the four screws into the 'U' hole nuts, then push on the panel and tighten fully.