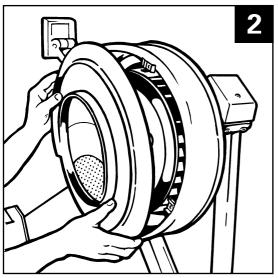

## Phillips head screwdriver 9/16" (14mm) spanner

- 1. Remove damper panel assembly by removing four Phillips screws.
- 2. Remove cover by hand.
- 3. Hold flywheel and turn centre nut anticlockwise using 9/16" (14mm) spanner.
- 4. Remove by hand.
- 5. Reverse procedure to refit. To replace the damper panel: while holding the damper panel close to the outlet perf (but not on) locate the four screws into the 'U' hole nuts, then push on the panel and tighten fully.