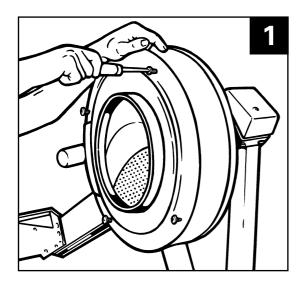

## Phillips head screwdriver 9/16" (14mm) spanner

- 1. Remove damper panel assembly by removing four Phillips screws.
- 2. Remove cover by hand.
- 3. Hold flywheel and turn centre nut anticlockwise using 9/16" (14mm) spanner.
- 4. Remove by hand.
- 5. Reverse procedure to refit. To replace the damper panel: while holding the damper panel close to the outlet perf (but not on) locate the four screws into the 'U' hole nuts, then push on the panel and tighten fully.