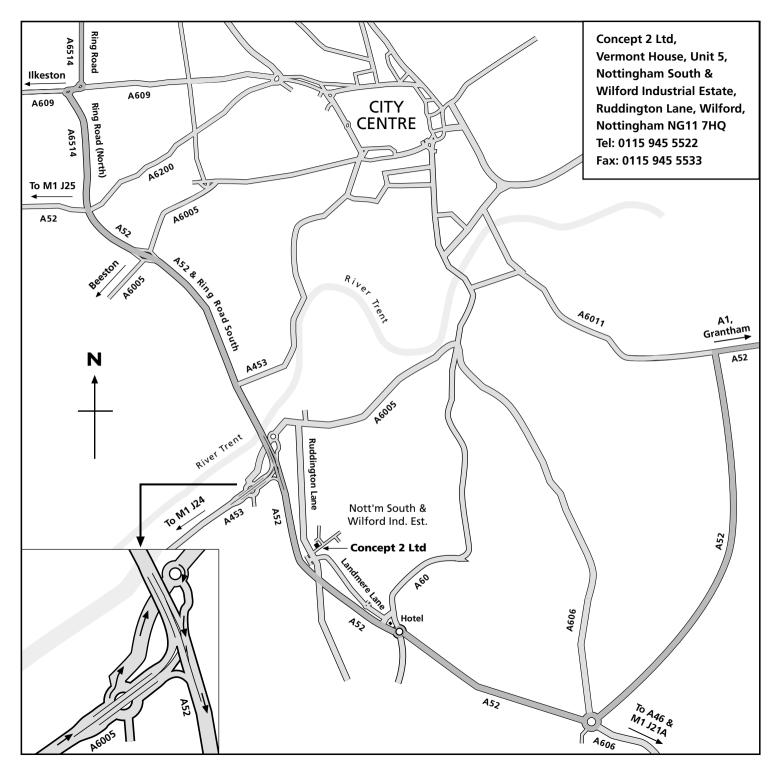

## From the M1, Junction 21A

Leave the M1 at Junction 21A and follow signs for A46 to Newark on Trent. About half way to Newark turn left onto the A606 to Nottingham. After Tollerton, at the roundabout, take the 2nd exit and join the A52 Derby/Ring Road North. At the next roundabout take the third exit onto the A60 and then turn left at the first traffic lights. Turn right at the mini roundabout onto Landmere Lane. At the end of the road turn right onto Ruddington Lane and then first right onto the Nottingham South & Wilford Industrial Estate. We are in the first building on the left - Vermont House.

There are visitors parking spaces in front of the building.

## From the M1, Junction 24

Leave the M1 at Junction 24 and follow signs to A453
Nottingham. As you approach the Ring Road follow signs for the A52 Grantham - turn left at the roundabout then right at the next which brings you onto the A52 slip road. Join the A52 and continue until you see the next roundabout signposted. About 100 metres before this roundabout there is small left turn, signposted Wilford Industrial Estate, just before the Nottingham Knight hotel. Turn left again *immediately* down Landmere Lane. Continue down Landmere Lane, turning left at the mini roundabout. At the end of the road turn right onto Ruddington Lane and then first right onto the Nottingham South & Wilford Industrial Estate. We are in the first building on the left - Vermont House.

## From the M1, Junction 25

Leave the M1 at Junction 25 and follow signs to A52 Nottingham. Once near Nottingham follow signs for A52 Grantham/Ring Road South. The Ring Road and A52 split as you go over the River Trent - move over to the far left hand lane to stay on the A52. Continue until you see the next roundabout signposted. About 100 metres before this roundabout there is small left turn, signposted Wilford Industrial Estate, just before the Nottingham Knight hotel. Turn left again *immediately* down Landmere Lane. Continue down Landmere Lane, turning left at the mini roundabout. At the end of the road turn right onto Ruddington Lane and then first right onto the Nottingham South & Wilford Industrial Estate. We are in the first building on the left - Vermont House.