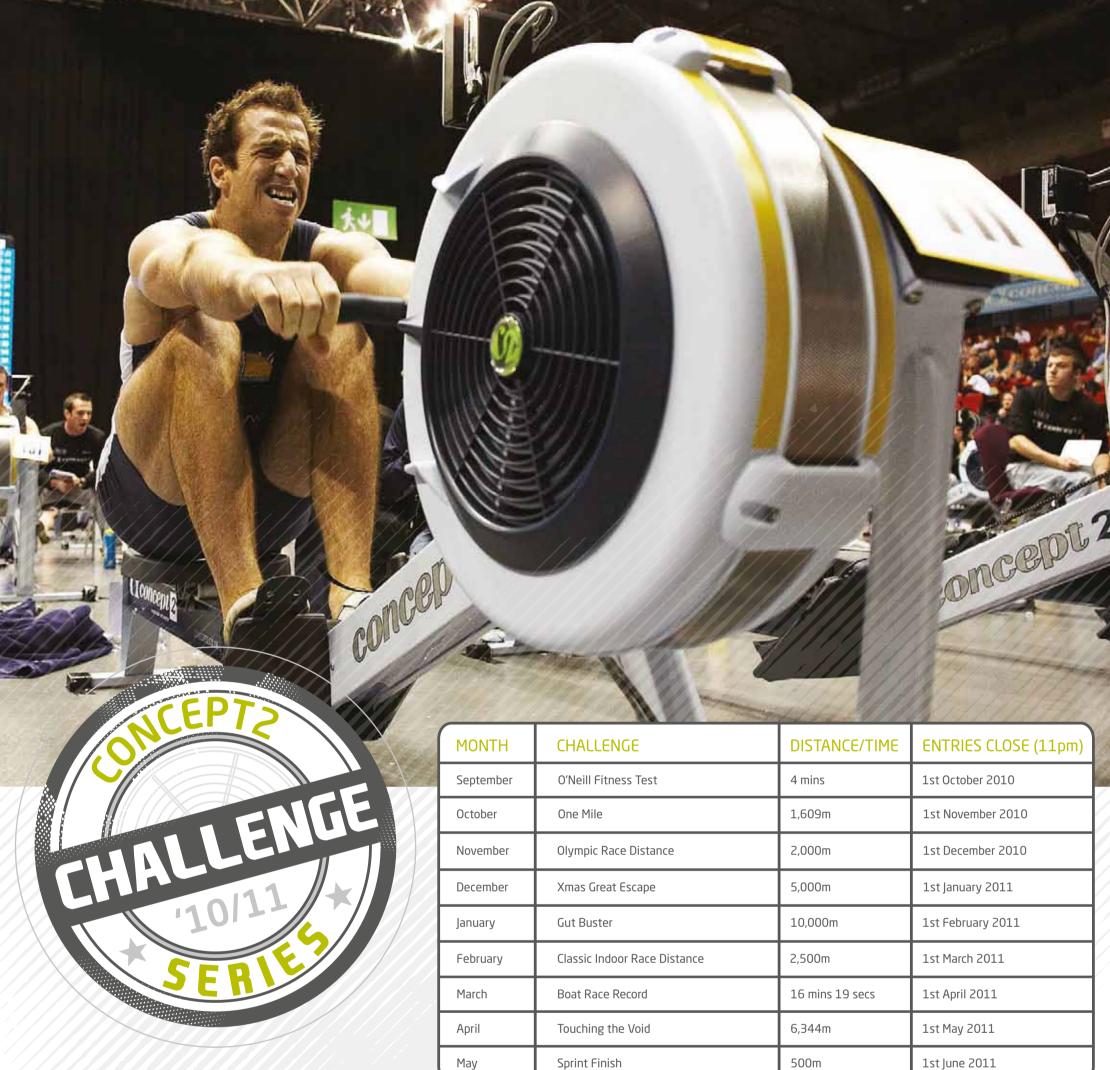

GET INVOLVED

| Sprint Finish                        | 500m                  | 1st June 2011               |
|--------------------------------------|-----------------------|-----------------------------|
| We're running with the age categorie | es: <16, <18, <20, 20 | 0+, 30+, 40+, 50+, 60+, 70+ |

| MONTH         | CHALLENGE            | DISTANCE/TIME | ENTRIES CLOSE (5pm) |
|---------------|----------------------|---------------|---------------------|
| May - June    | Henley Royal Regatta | 2,112m        | 1st July 2011       |
| July - August | World Athletics      | 800m          | 1st September 2011  |